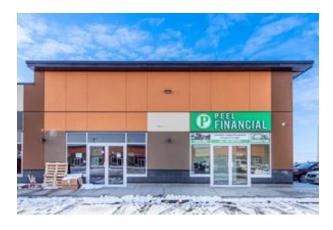

Building Area (Sq. M.)

100.54

Inclusions

N/A

Restrictions None Known Reports None

Prime commercial bay available for Sale at the high-traffic intersection of Country Hills and 38 Street NE! Located in a busy plaza, this highly exposed corner unit offers 1,100 sq. ft. of fully built-up, ready-to-move-in space, featuring three good-sized offices, a welcoming reception area, and a staff room with a kitchenette. The unit comes fully furnished with desks, appliances, and more, making it a turn-key opportunity for businesses. Perfect for professionals Accountants, Immigration, Lawyers, or startups looking for a premium location. Contact your realtor for more information or to book a viewing!