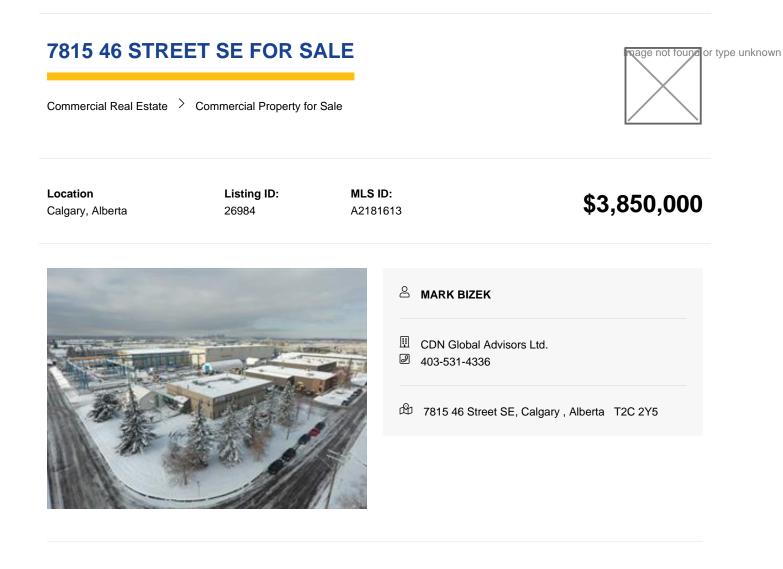

Transaction Type For Sale

**Zoning** I-G

Year Built 1982

Property Sub Type Industrial

Building Area (Sq. M.) 1174.01

Construction Type Brick

Heating Forced Air,Natural Gas

Reports Call Lister, Title Title Fee Simple

Subdivision Foothills

Structure Type Industrial

Legal Plan 8010816

Lot Size (Sq. Ft.) 51836

Roof Asphalt/Gravel

Inclusions MUA, Cranes, Days On Market 62

Building Type Manufacturing,Warehouse

Property Type Commercial

Building Area (Sq. Ft.) 12637.00

Lot Size (Acres) 1.19

Cooling Central Air

Restrictions Call Lister

See attached brochure

**Disclaimer** - It is your responsibility to perform the appropriate due diligence to verify information provided by users or third parties on this website or in subsequent interactions. For more information see our website's Terms of Use.