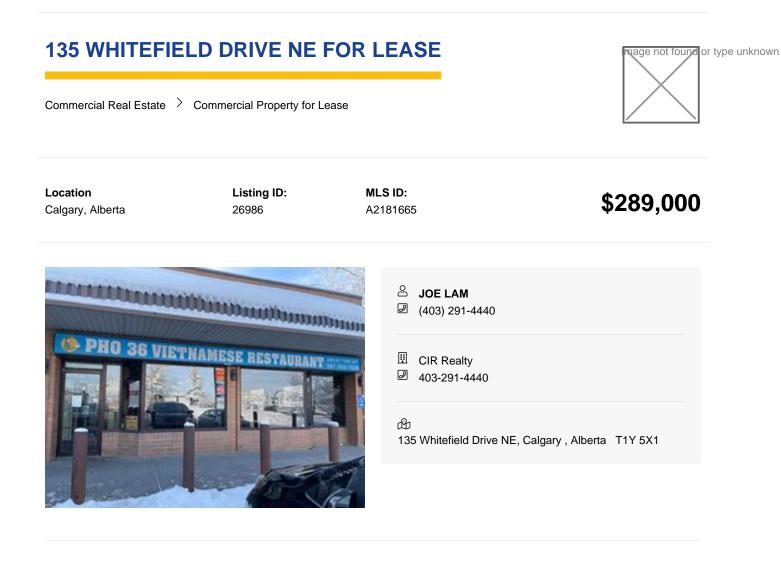

Pho 36 is in as great a location as you can imagine. It is within walking distance of the LRT station and accessible in any direction. After 11 years, the owner is looking forward to retirement. It was a family owned business with steady income from dine in and take out options. The parking lot is spacious and there are multiple spots located in front and on the side on the restaurant.