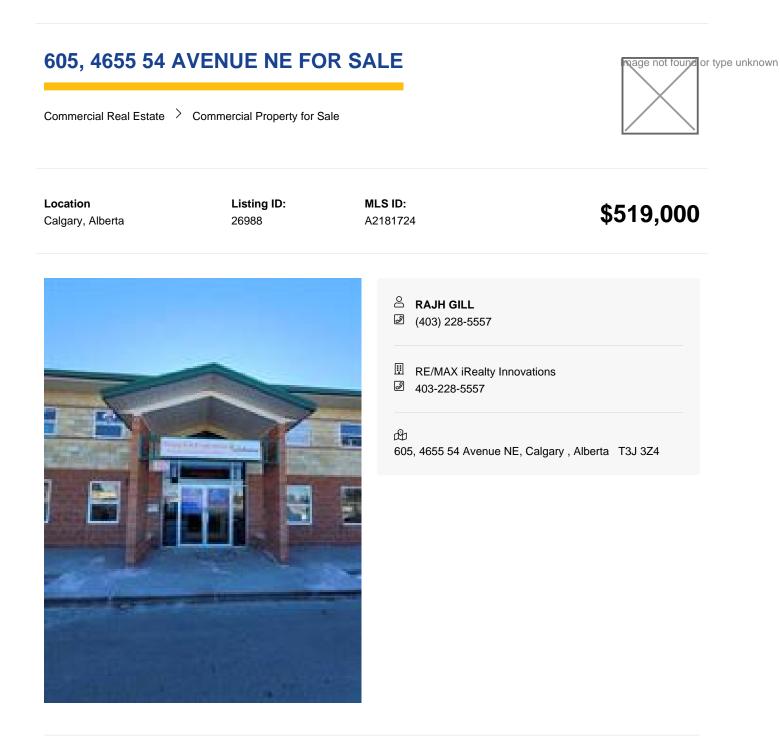

Great unit with 2186 sqft of office space. Main floor 1216 sqft with 3 office rooms, lobby and kitchen space. upper floor 970sqft with two rooms and a big conference room. Unit comes with three parking spots. Located across from Prairie winds park and in one of the most busiest spots in Calgary North east.