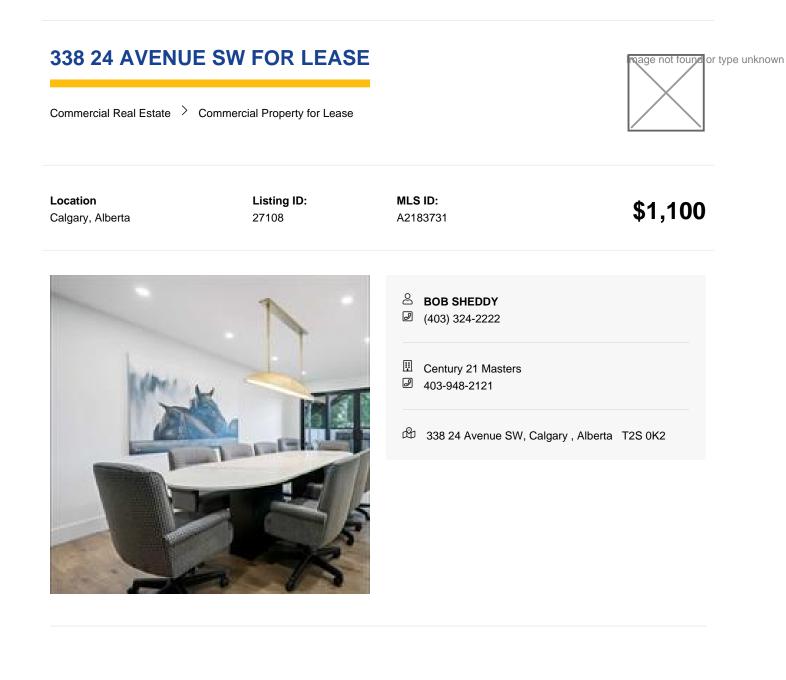

Individual offices for rent \$1100 per month plus \$400 for wireless internet access, utilities and shared access to our common areas. Located downtown kitty corner to Earls Tin Palace.

**Disclaimer** - It is your responsibility to perform the appropriate due diligence to verify information provided by users or third parties on this website or in subsequent interactions. For more information see our website's Terms of Use.