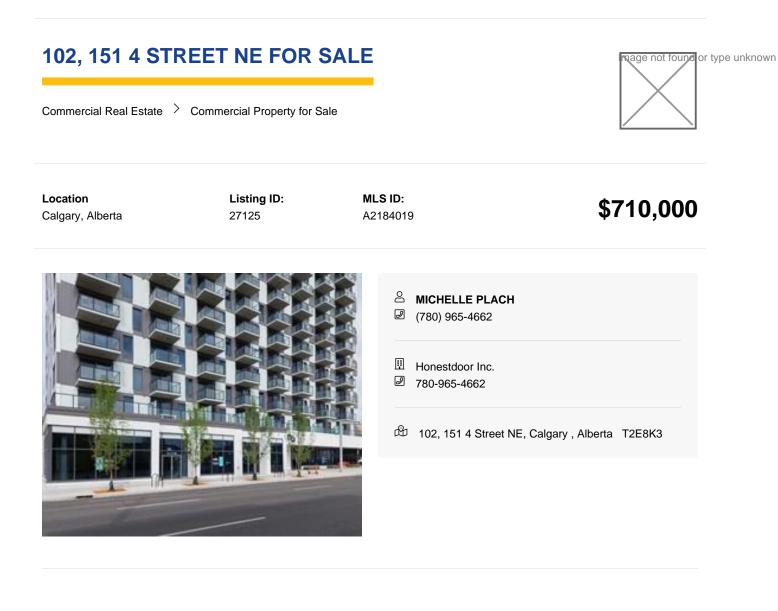

Building Area (Sq. M.) 131.92

Reports Call Lister Zoning DIRECT CONTROL 9D2015 FOL

Structure Type Retail

Legal Plan 2410034

Inclusions Contact Lister Direct

Click brochure link for more information\*\* Situated on the border of the highly desirable communities of Crescent Heights and Bridgeland, positioned at the base of a completely sold-out 220-unit residential condominium project. The opportunity presents phenomenal main floor presence to 4th Street NE with high-profile end caps maximizing light and exposure, fronting 1st Avenue NE and Marsh Road NE respectively. Immediately adjacent to a well-established commercial and residential node of medium to highdensity residential, award-winning restaurants, and popular retail services.