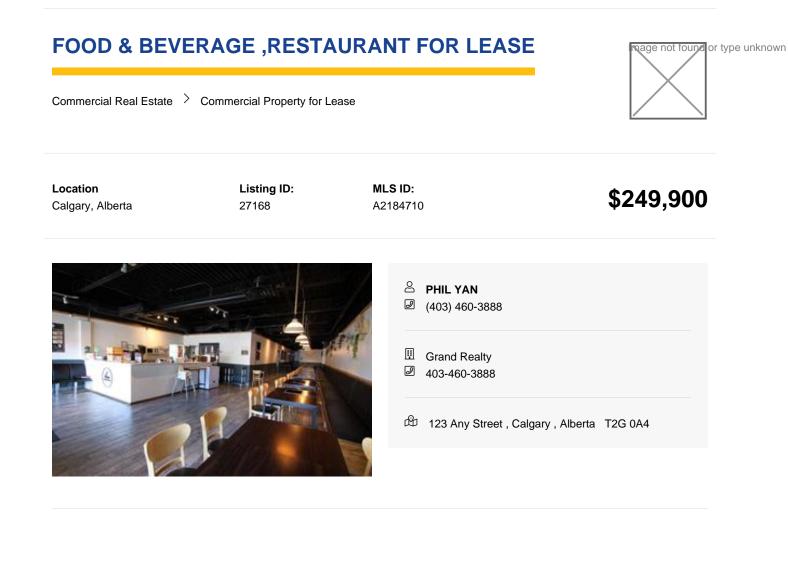

Restrictions Call Lister Lease Amount 9000.00

Building Type Commercial Mix

Property Type Commercial

Building Area (Sq. M.) 243.96

Reports None

This busy restaurant is located in high-flow traffic with great exposure, has a size of 2,626 sq.ft and 84 seatings. Very popular and trendy Noodle menu currently in this restaurant however you might change the menu concept with approval of the landlord. Monthly base rent about \$4,820 plus operating cost. It comes with full commercial kitchen and walk-in cooler & walk-in freezer. Plenty of parking in front/back of the restaurant. Please do not approach the staff and the showing by appointment only. Be Your Own Boss!