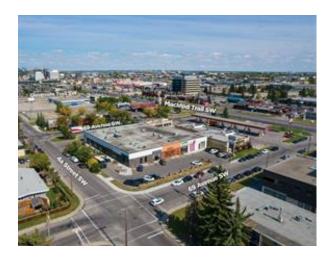

Property Sub Type Building Area (Sq. Ft.) Building Area (Sq. M.)

Retail 9168.00 851.73

InclusionsRestrictionsReportsN/ACall ListerCall Lister

RATE FURTHER REDUCED from \$20.00 PSF to \$15.00 PSF. 9,198 Sq.Ft retail space located in the community of Kingsland just south of Chinook Mall and one block from Macleod Trail SW. Surrounded by several amenities and major retailers by Macleod Trail SW. Walking distance from Chinook Centre LRT station and Chinook Mall. The space is zoned C-COR 3 (Commercial – Corridor 3), which allows several retail uses. This space also includes a common interior loading area for deliveries. This space includes ample of common parking. 4 minutes to Deerfoot Trail SE and only 10 minutes to downtown Calgary.