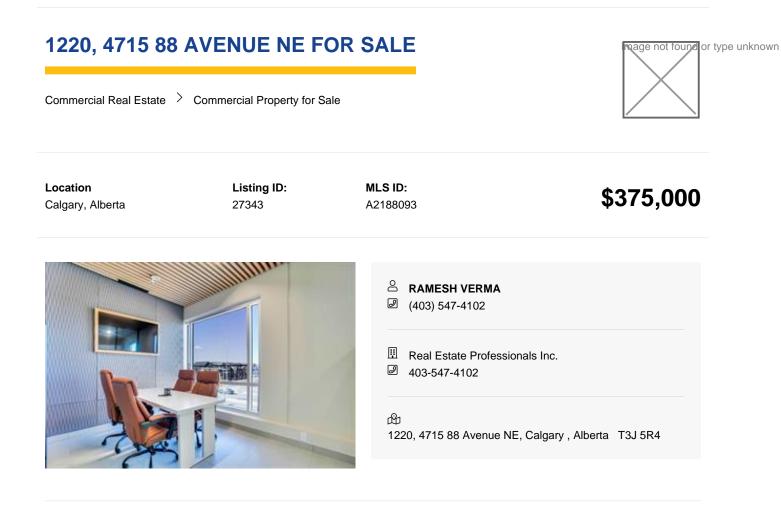

2nd FLOOR OFFICE SPACE available for sale near Saddlepeace Gurdwara, Calgary NE. Potential to generate \$3,200 in gross rental income. Features four dedicated offices and kitchen with an extensive lease improvements worth upto \$150k & 2 business TVS installed in 2 of the rooms for office presentation. The unit is located in a fully leased plaza with a heavy footfall. Measurement comes to 600 sq ft and the property is listed with 10% gross up. Inquire today for more information and to schedule a viewing!