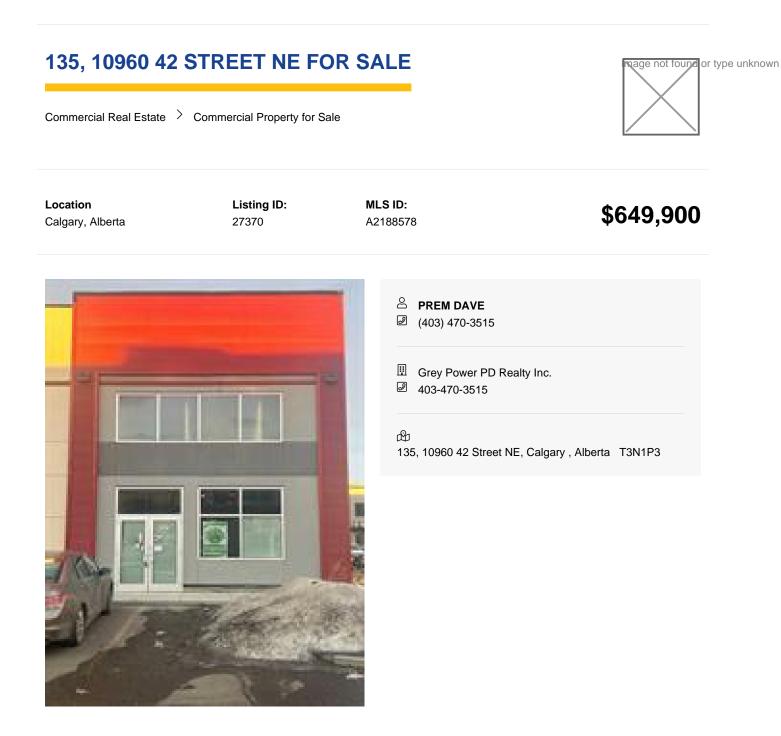

Reports Call Lister **Zoning** I-B

Structure Type Low Rise (2-4 stories)

Legal Plan 2110816;7

Inclusions NONE

Good size corner unit in the Jacksonport Square, close to Country hills Blvd & Metis Trail. 1390 sq.ft main level with 1210 sq.ft mezzanine Interior improvements have commenced, and will be sold with current plans and design. The second floor mezzanine has been added with no support columns needed on the main floor. Framing, mechanical, and plumbing work has started. The plan shows nine second floor office cabins with a conference room and pantry area. Main floor area designed for a showroom and offices in rear. Great multi office space.