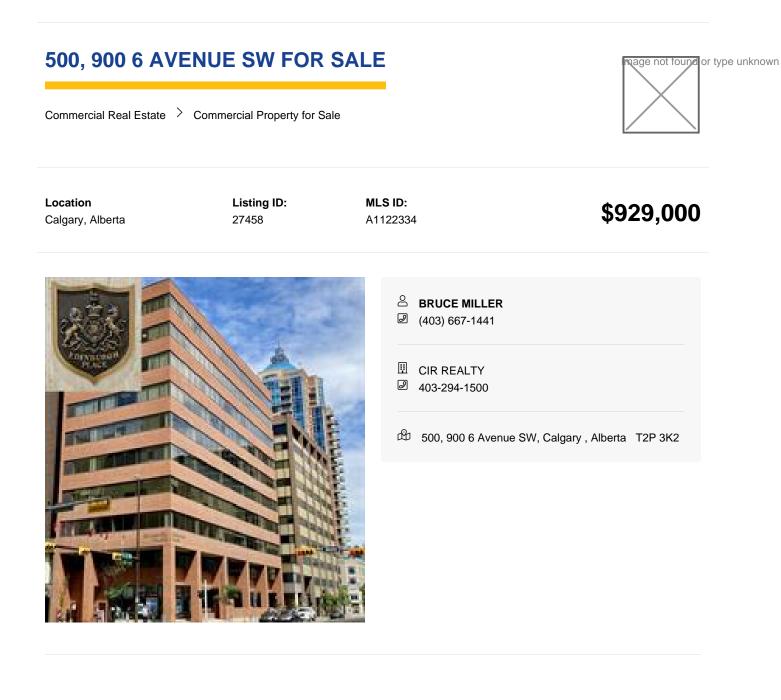

Property Type Commercial

Building Area (Sq. Ft.) 5612.00

**Commercial Amenities** Boardroom,Elevator Passenger,Kitchen,Lunchroom

Restrictions Call Lister

Total 5th Floor In Edinburgh Place – Great Possibilities! – Location is So Important to Business and Its People. So advantageous, it's situated on the corner of 8th St & 6 Ave SW in the DT 's preferable west-end. Forget about cars & parking, the C-Train is a mere block away. The 5th floor encompasses approx. 5,600sqft. Served by two elevators, access is easy. The current layout incl. 14 offices, 2 meeting rooms [one with kitchenette], staff room with kitchen & storage. Having 2 entrances/reception areas supports division of operations if desired. Ample windows provide natural light & views. Two washrooms. Numerous eateries in area. Enjoy Century Gardens Pk. Steps to the Level 15 network & shopping. Stroll the Bow River pathway. Hop across the river to delightful Kensington. As the city moves forward, opportunity is knocking for this low priced, big sqft full floor condo.