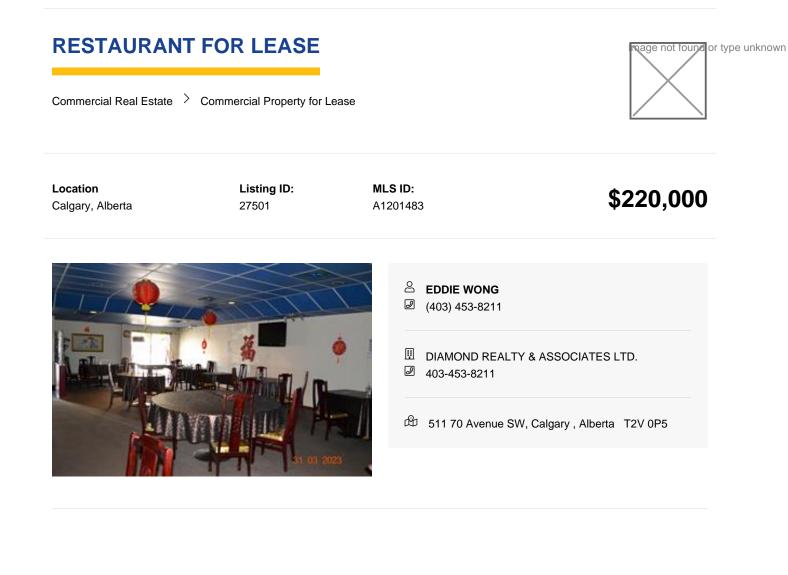

3500 sqft long history restaurant locate in commercial Kingsland SW, fully license, 100 seats, fully equipment. easy to convert other kind of cuisine restaurant. low rent only \$4500 plus property tax \$1500 plus building insurance \$ 150, triple net lease, four and half years lease remain.