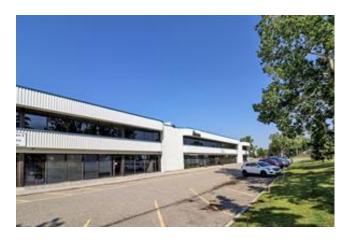

## **126, 1530 27 AVENUE NE FOR LEASE**

Commercial Real Estate > Commercial Property for Lease

**Location**Calgary, Alberta

Listing ID: 27538

**MLS ID:** A2012039

\$7

A MANNY VERDUGO

U CDN Global Advisors Ltd.

**403-531-4336** 

ß

126, 1530 27 Avenue NE, Calgary, Alberta T2E7S6

Transaction Type Days On Market Lease Amount

For Lease 1031 7.00

Lease FrequencySubdivisionBuilding TypeAnnuallySouth AirwaysWarehouse

Year BuiltStructure TypeProperty Type1980IndustrialCommercial

Property Sub Type Building Area (Sq. Ft.) Building Area (Sq. M.)

Industrial 6820.00 633.59

InclusionsRestrictionsReportsN/ACall ListerCall Lister

6,820 SF industrial bay with flex space / warehouse space; idea; for storage users. There is dedicated 2,495 SF of warehouse space with 19 Ft clear height and a drain. 4,325 SF of flex/storage space, which consist of three large rooms with a +/- 8 Ft clear height, kitchenette area, and two washrooms. Close proximity to 32 Avenue NE and only two minutes to Deerfoot Trail NE. Great value with a lease rate at \$7.00 PSF; Operating Costs at \$6.82 PSF; totally \$13.82 PSF.