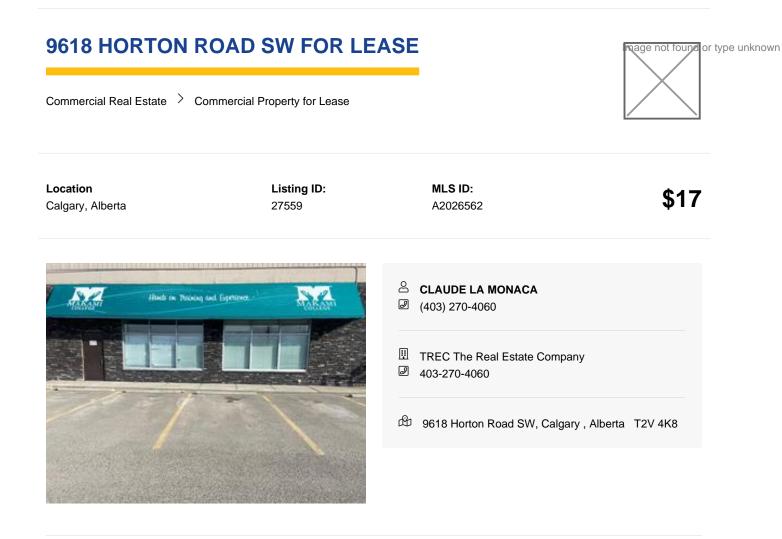

Transaction Type For Lease

Lease Frequency Annually

Structure Type Retail

Building Area (Sq. Ft.) 11000.00

Restrictions Landlord Approval Days On Market 711

Subdivision Haysboro

Property Type Commercial

Building Area (Sq. M.) 1021.92

Reports Call Lister Lease Amount 17.00

Year Built 1990

Property Sub Type Retail

Inclusions none

Has access from both Macleod Trail and Horton Rd in a vibrant retail center

**Disclaimer** - It is your responsibility to perform the appropriate due diligence to verify information provided by users or third parties on this website or in subsequent interactions. For more information see our website's Terms of Use.