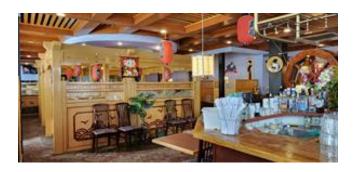

Year BuiltStructure TypeProperty Type2000RetailCommercial

Property Sub Type Building Area (Sq. Ft.) Building Area (Sq. M.)

Retail 3050.00 283.35

InclusionsRestrictionsReportsN/ALease RestrictionLeases

NICE GOOD SIZE RESTAURANT FOR SALE IN SW CALGARY, HIGHLY DESIRABLE AREA. Seats 128 featuring 3050 sqft with commerical kitchen on site, Catering to West gate, Rosscarrock, Glennbrook, Killarney, Glendale, Ruthland park, Glamorgan as well as bow trails cliental. Walkin and steady customer are found here, Attached to a Mall with some good Anchor tenants. Close to lots retails and personal shops, homes and apartment, aswell as to transit and C trail. Call now to see, all showings are to be with a realtor, please do not approach staff and business.