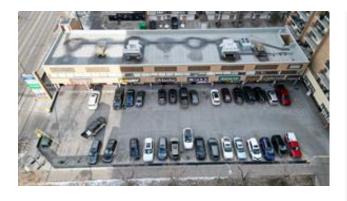

408.00

Restrictions

**Board Approval** 

Rare find, Vacant, 408 sq. ft. & 745 sq. ft., 2nd Floor Office units within Wellington Square on busy 14 Street SW offered at below market rental rates. Other 2nd floor units, occupied by Month to Month Tenants and available with notice, 1,267 sq. ft., 1,298 sq. ft., 2,808 sq. ft. up to 4,075 sq. ft. contiguous. Double row front parking and 24 stalls in rear. Excellent main floor Tenant mix and built in draw from 12 floor residential condo building on site as well dense surrounding residential development.