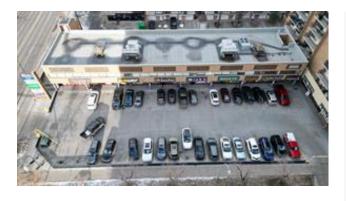

Rare find, 2,808 sq. ft. currently occupied by month to month tenant also vacant units of 745 sq. ft. & 408 sq. ft available now, 2nd Floor Office units within Wellington Square on busy 14 Street SW offered at below market rental rates. Other 2nd floor units, occupied by Month to Month Tenants and available with notice, 1,267 sq. ft., 1,298 sq. ft., 2,808 sq. ft. up to 4,075 sq. ft. contiguous. Double row front parking and 24 stalls in rear. Excellent main floor Tenant mix and built in draw from 12 floor residential condo building on site as well dense surrounding residential development.