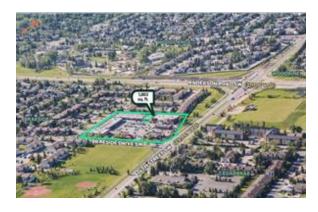

## 29, 11440 BRAESIDE DRIVE SW FOR LEASE

Commercial Real Estate > Commercial Property for Lease

**Location**Calgary, Alberta

Listing ID: 28131

**MLS ID:** A2136337

\$34

- **△** MICHELLE PLACH
- **(780)** 860-8400
- **3** 780-970-3269

1883.00

Building Area (Sq. M.)

174.93

Inclusions

Call Seller directly

Restrictions
Call Lister

Reports
Call Lister

Click Brochure link for more details\*\* Prime retail opportunity in a neighborhood shopping centre. Space Available Lease term - 5 - 10 years \$142,023 is the Average Household Income Within 5 KM. Neighborhood Shopping Centre serving the communities of Braeside, Cedarbrae, Oakridge and Palliser. Anchored by Tim Hortons, RBC, Subway, KFC and 25 other retailers and service providers. Ample customer parking