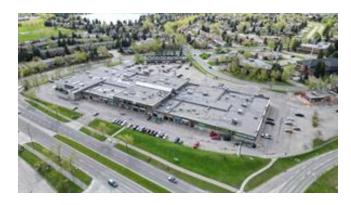

## 211, 240 MIDPARK WAY FOR LEASE

Commercial Real Estate > Commercial Property for Lease

**Location**Calgary, Alberta

Listing ID: 28146

MLS ID: A2137352

\$15

△ PAUL LOUTITT

**2** (403) 245-0773

238.85

**Construction Type** 

Concrete

Heating

Central, Natural Gas

Restrictions

Call Lister

- Fully developed office space available 1,021 sq. ft., 2,571 sq. ft. 3,762 sq. ft. with elevator access to 2nd floor - Excellent opportunity within very active Midnapore Mall just off Macleod Trail South - Prime retail / restaurant / medical space available, can be subdivided, 1,700 - 6,169 sq. ft., high ceiling and rear common loading dock access, - 2nd Floor office suite available 1,021 sq. ft., elevator access, other 2nd floor options - High vehicle and signage exposure - Strong anchor Tenants create great draw for new Tenant's - High population area, strong household income and close proximity to LRT station - Strong Tenant mix, including Treehouse Family Playground, Wendy's, Dollorama, Planet Fitness, Cloverdale Paints, International Food Supermarket and a mix of retail, beauty, medical, pharmacy, personal services and restaurant Tenant's