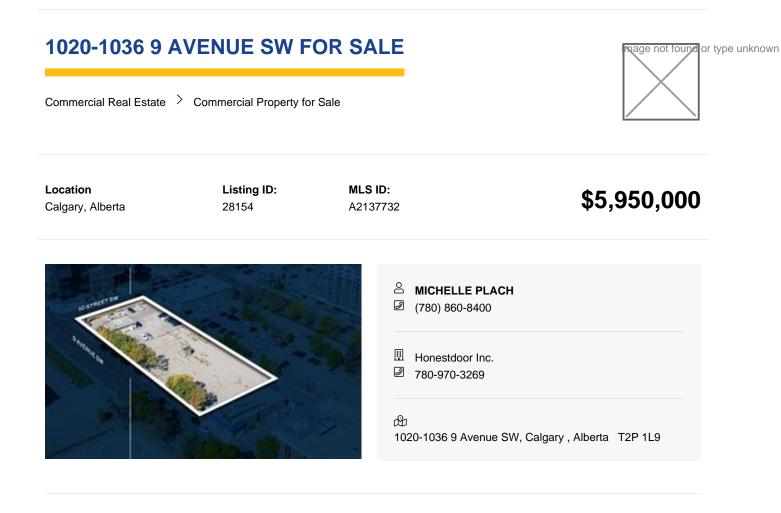

Reports Call Lister **Zoning** DC

Structure Type Mixed Use

Legal Plan A1

Inclusions Call seller directly

Downtown West End Development Site (the "Site") represents an exceptional opportunity to acquire a 100% freehold interest in a 37,028 square feet ("SF") of development land in the Downtown West End neighbourhood of Calgary, Alberta. The Site has an approved land designation with the potential to develop up to 260,000 SF of residential, commercial, and mixed-use density. A portion of the Site is currently occupied and leased to a strong covenant: Enterprise Rent-A-Car, which will provide purchasers with reliable holding income. The Site benefits from superior frontage and exposure to 9 Avenue SW and major arterial roadways. The Site occupies a prominent position in downtown Calgary, as its location offers superb access to everything the downtown core has to offer, including world class restaurants, shopping centres, hotels, numerous public transportation options, high rise apartment towers, the Central Business District, as well as Bow River and the regional pathway network.