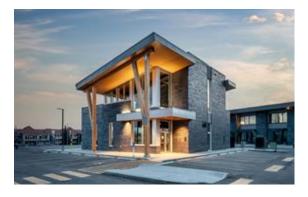

High Visibility !!! High Traffic Count !!! Rare opportunity to operate a business in a brand new building surrounded by residential with exceptional demographics. Christie Crossing is a newly built commercial retail development situated on the corner of 17th Avenue SW and Christie Park Gate SW. With nearby access to Sarcee Trail SW and Sirocco C-Train Station, this pedestrian-friendly site offers high visibility and traffic counts. Current space is +/- 1434 sf on the 2nd floor. Building has elevator and stairs. Few uses are restricted as we cannot interfere with other reserved uses in complex. Ample shared parking space. It is a great office space with great exposure on the 17th Ave with spectacular view and patio. Floor: Second Floor Area: 1,434 sq ft Rent: Mid 30's Op Cost: \$13 Approx.