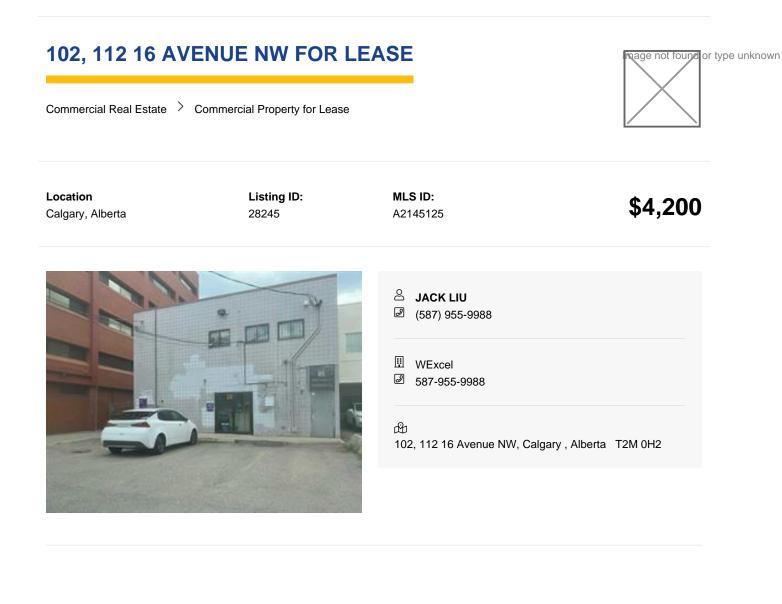

An Office/Retail space of 1,100 SQ will be available for lease. Located on 16 Ave/Trans-Canada Highway and Centre ST NW, which is just minutes from Calgary downtown. It was previously used for a very busy Lawyer Firm, including a welcoming reception area, 3 separate office-rooms, a convenient pantry, and a private washroom. The flexible layout allows tenants to reconfigure the space to meet their specific needs. Various bus stops nearby on 16 Ave and Centre Street ensure excellent public transit options. Lease includes 4 client parking stalls and up to 8 additional employee parking stalls. Lease rate starts at \$4,200 per month, (for a normal office use). Enhance your professional presence in a space that adapts to you. CALL NOW to schedule a viewing and take the first step towards your ideal office environment.