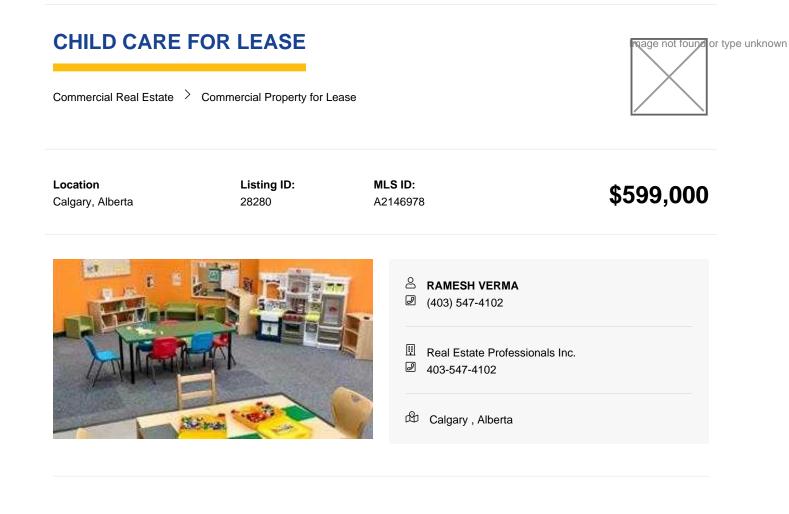

Inclusions Equipment list to be attached to the offer to Purchase

Lease Amount 6000.00

Structure Type Retail

Building Area (Sq. Ft.) 2400.00

Restrictions None Known

Seize this remarkable opportunity to own a running (since 2017) Montessori in Calgary. With space licensed for 36 children and currently 20 enrolled (due to summer), understanding the local demand for childcare and potential for enrollment growth during nonsummer months is crucial. The Monthly lease amount is approximately \$5,100 except utilities. Please note a confidentiality agreement is required to be signed in order to disclose information about your business. Schedule a viewing today. A valid certificate and license to operate a childcare facility or an equivalent gualification. Proof of available funds for the purchase. "PLEASE DO NOT APPROACH STAFF OR VISIT BUSINESS WITHOUT SCHEDULING APPOINTMENT"