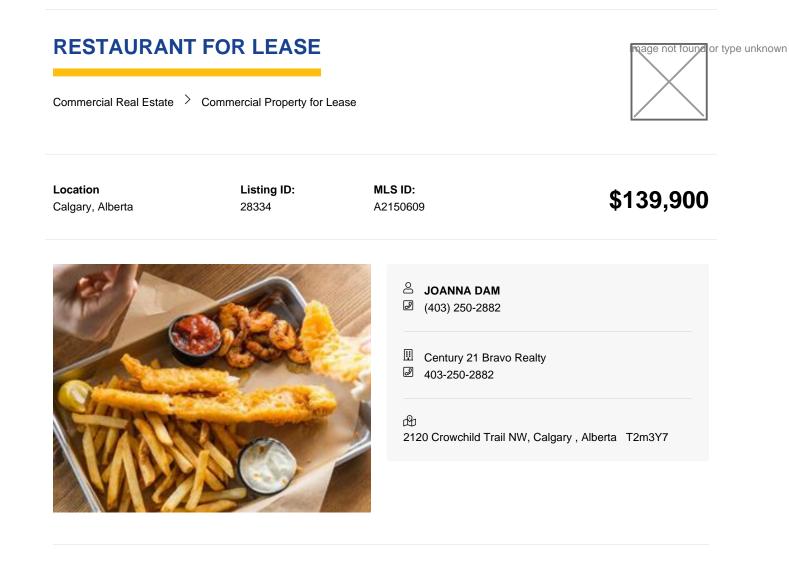

Restrictions Lease Restriction Lease Amount 9150.00

Building Type Free-Standing

Property Type Commercial

Building Area (Sq. M.) 171.87

Reports Formal Lease

SEAFOOD FRANCHISE FOR SALE ON CROWCHILD TRAIL NEAR MANY HOTELS. Located right by the Hotel village of of banff trail with many hotels. In a strip mall surrounded my other retail shops. Also near the One Executive place office building a 7 STOREY OFFICE BUILDING. LRT near the building, near Northill shopping mall, 10mins to downtown. You can not beat the location ,lots of parking on site and good exposure to many car passing daily .1850 sqft of usable space , offering great seafood to many loyal customers. Please make appt to view the space , do not approach staff and business directly .