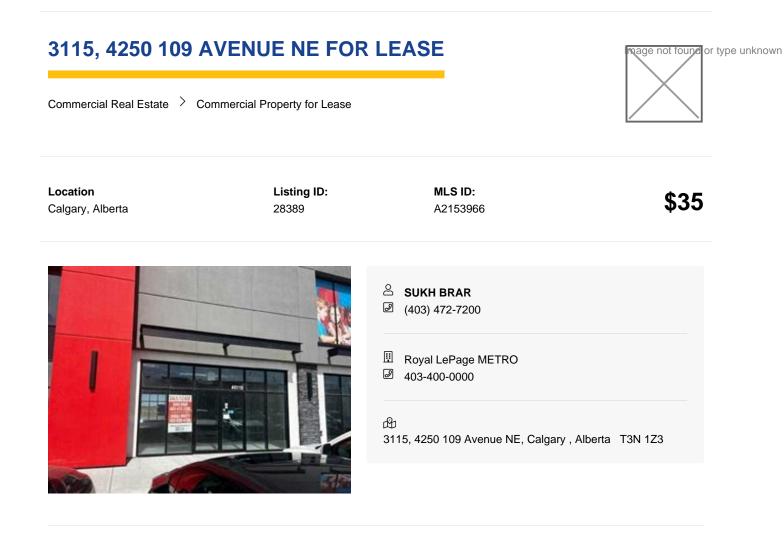

Retail Condo unit for Lease ! Prime Location for Any kind of retail business at the corner of Country Hills Blvd and Metis Trail NE. Project Name: The Port, Very busy plaza, space Available for Optician, Physiotherapy, Chiropractor, Massage, Respiratory Therapist, X-Ray, Medical Laboratory, Any kind of clothing store or law office. Other established Business are there at The Port: Indian Restaurant, Indian Grocery Store, Day Care, Garcha Bros Meat, Top Touch Hair Salon, Cannabis, Liquor Store, Care inc. Pls feel free to call Today for more information.