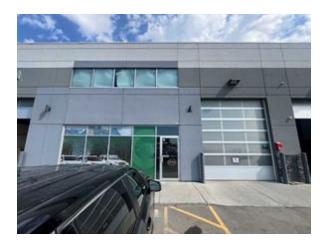

Building Area (Sq. M.)

232.26

Inclusions

N/A

Restrictions
Restrictive Use Clause

Reports None

Efficiently designed 2,500 sq. ft. commercial bay featuring a 2-piece handicapped-accessible washroom, smoothly finished drywall, and a 14'x12' overhead door with front drive-in access. This unit also boasts six rows of light-enhancing translucent panels, along with 3" high-lift hardware and a manual chain hoist. Safety and comfort are ensured by a comprehensive sprinkler system and high-efficiency radiant heating overhead, complemented by customizable lighting settings. Strategically positioned for easy access to Stoney Trail, Deerfoot Trails, Country Hills Boulevard, and Calgary International Airport (YYC).