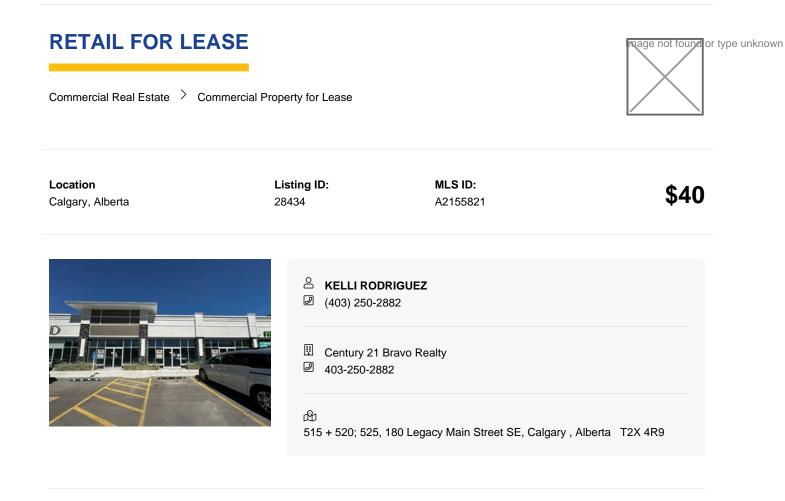

Restrictions None Known Lease Amount 40.00

Subdivision Legacy

Property Type Commercial

Building Area (Sq. M.) 334.45

Reports None

PRIME RETAIL MEDICAL SPACE IN HIGH-TRAFFIC LEGACY. SOUTH-EAST CALGARY. Discover a newly constructed retail space in the bustling community of Legacy. Zoned for medical use, this 1,200 sq. ft. unit features a 14-foot clear ceiling and is ideally positioned next to a dental clinic, the only walk-in medical clinic in Legacy, and a pharmacy. Anchored by a newly built coin car wash and major retailers such as, Sobeys, this location offers excelled visibility and foot traffic. The space is ideal for physiotherapy clinic, chiropractic clinic, radiology clinic, or veterinary clinic. For larger needs, it can be combined with adjacent units 520 and 525, totaling 3,600 sq. ft. The property is metered for gas, electricity, and water, and it within walking distance of the local high school and other amenities. Added bonus - Landlord is offering lease incentives.