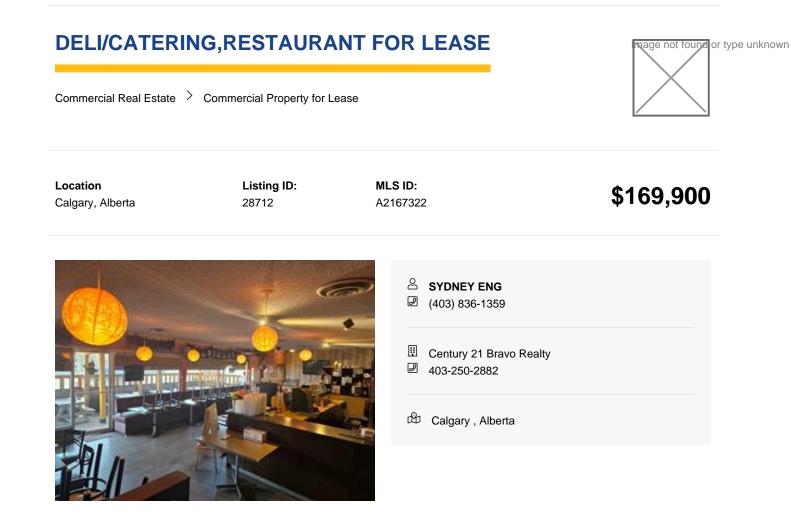

None

Very high traffic and visible walk-in 2,000 sf Japanese restaurant located in the SW beltline area. The restaurant has been operating for over 10 years. Well priced asset sale restaurant with it's location. Close to Macdonald's and other franchises in the surrounding area. Has about 40 seating area in the restaurant with an additional 20 seats in the patio area. Canopy is about 12 ft in length with walk-in cooler. All tours by appointment only. Do not approach staff.