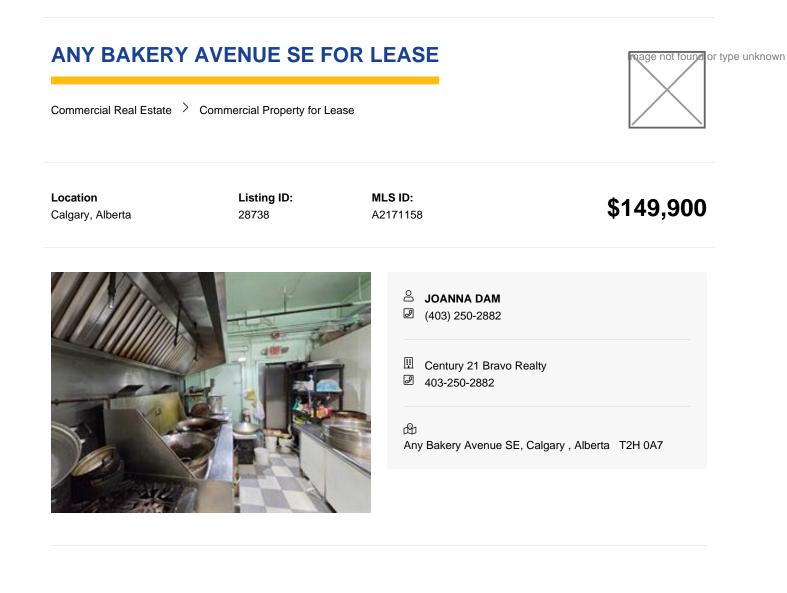

Restrictions Lease Restriction Lease Amount 5200.00

Building Type Commercial Mix

Property Type Commercial

Building Area (Sq. M.) 139.35

Reports Leases

PRICE DROP!! CANOPY INSIDE !!GREAT BAKERY, Popular busy Bakery for sale in Calgary Se Area, Close to a lot of homes and Schools. Location is near other stores and personal services and large Asian Anchor store,Lots of parking for customers . Featuring 1500 sqft of usable space, Great opportunity for someone who is looking to do a bakery/ coffee / cake shop. Tons of potential here, long lasting reputation. Near Businesses and Healthcare facility too, helping bring in more regular customers making this a profitable little shop.Please do not approach staff or business, All showings are to be with agent. Thank you