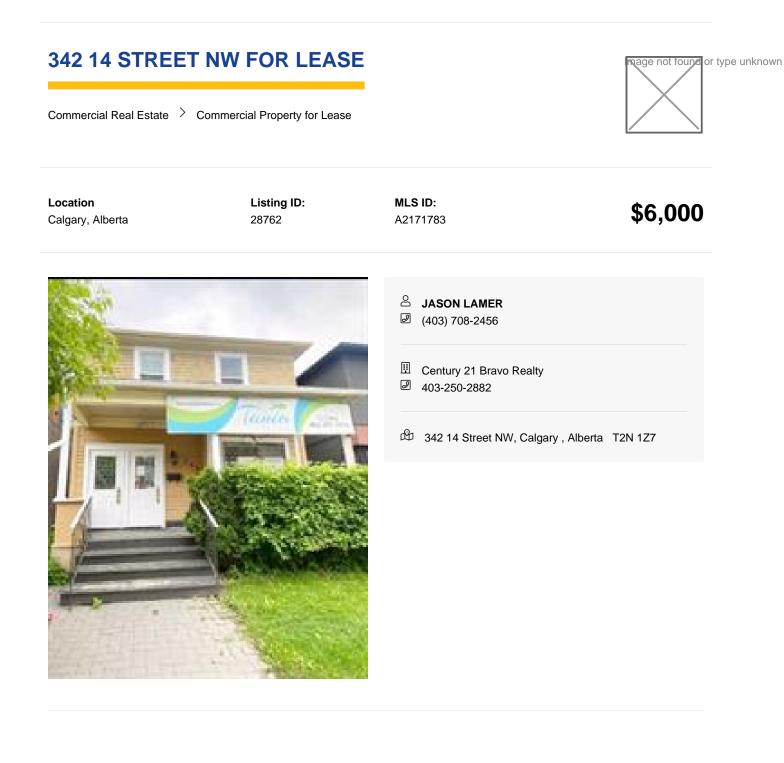

Highly visible 935 sf main floor office/retail space available for lease. Great exposure on 14 St NW heading north or south. Many different land use available for C-Cor2 zoning. Gross lease is \$6,000.00/mo, opt cost (property tax & CAM) is included in the lease. Easy access to 16th Ave and downtown with lots of public transit available. Currently main floor tenant operated as a medi spa. All tours by appointment only. Do not approach staff.