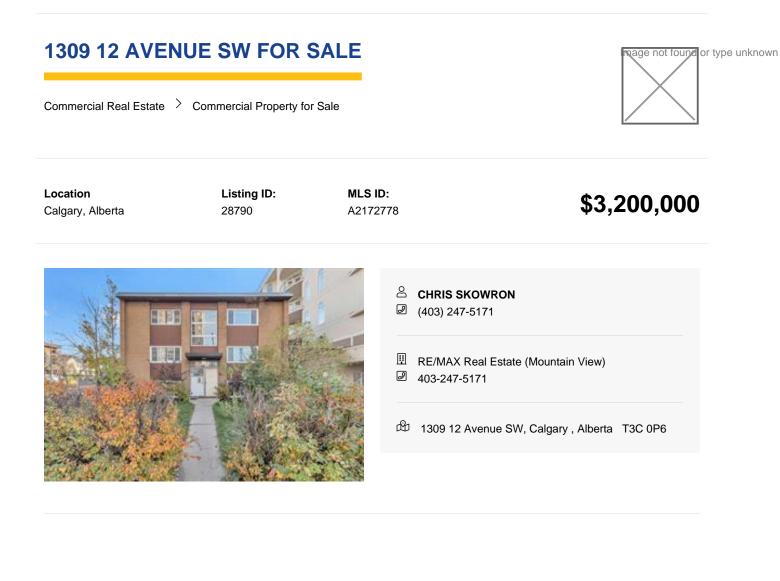

Transaction Type For Sale

Subdivision Beltline

Property Type Commercial

Building Area (Sq. Ft.) 8651.00

Lot Size (Acres) 0.15

Inclusions 11 STOVES 11 FRIDGES 11 HOOD FANS Days On Market

Year Built 1969

Property Sub Type Multi Family

Builders Investors , here is the opportunity to purchase a generating income , 11 suite apartment of large 1 bedrooms, very well taking care of all thru the years , Brick facing building is to desired for , this lot and building of 6500 sq.ft. land use CC-MXH FAR OF 5 FAR COUD BE INCREASED TO 9 FAR WITH APPROVAL FROM CITY PLANNING DEPARTMENT Great location in BELTLINE .Take advantage of Calgary's growing population, young, entrepreneurial vibe, and rapidly evolving cityscape. Call for more details. Property on the corner is for sale , great oppurtinty to purchase both . it will make great development site .