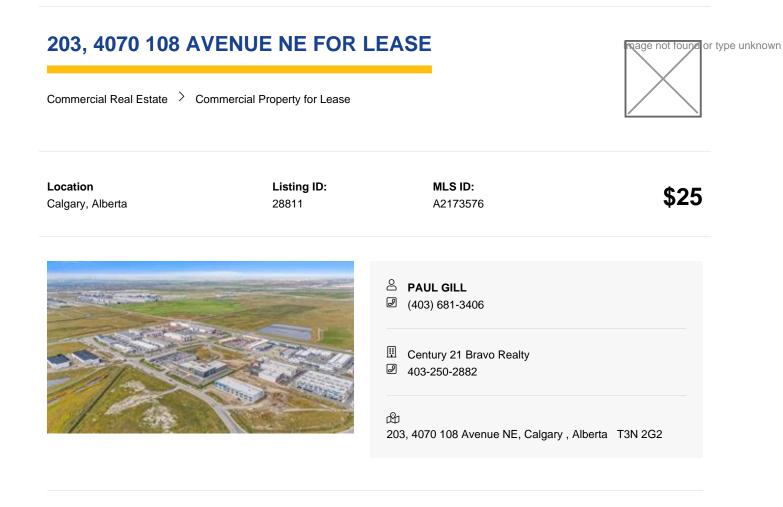

Second Floor Corner Office Units Available at 3D Business Centre! These bright and spacious office units, accessible by elevator, are ideal for professional services such as accounting, law, immigration, physiotherapy, massage therapy, real estate, mortgage services, and more. Additional space can be leased if needed, offering flexibility for growing businesses. Located in a thriving commercial hub, these units provide the perfect environment for professional operations. Don't miss out on this prime leasing opportunity!