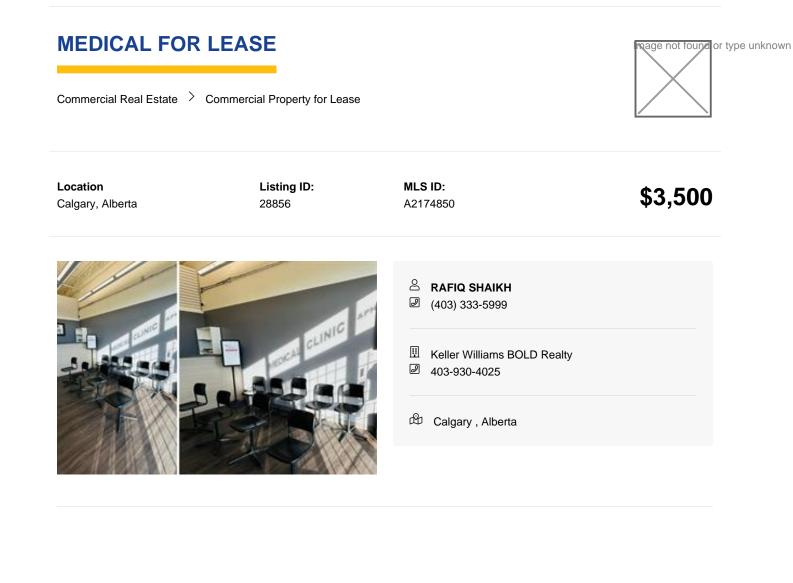

This medical clinic offers an excellent sublease opportunity Exclusively For Doctors with a well equipped space, including a waiting room, triage area, front desk, and four exam rooms. The area features complementary healthcare businesses such as Alberta Precision Laboratories, Physiotherapy and Massage Clinic, and Pharmacies, enhancing patient accessibility and referrals. Monthly rent is \$3,500, with utilities shared 50/50 with the on-site pharmacy. Contact your Realtor today to book a tour. "PLEASE DO NOT APPROACH STAFF OR VISIT WITHOUT SCHEDULING AN APPOINTMENT."