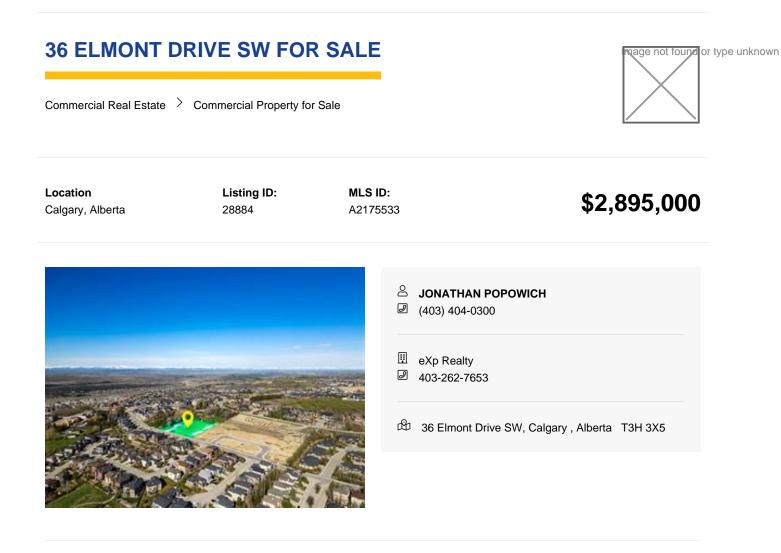

## Reports Aerial Photos, Title

Calling all developers, builders and investors - this is your opportunity to purchase a prime parcel of land in coveted Springbank Hill. 1.46+- acres of land. The current owner has completed all necessary reports and due diligence, and this parcel is shovel ready for 8 prime single family estate lots or explore the possibility for increased density and bring your vision to life. Reports and further information available with an accepted offer.