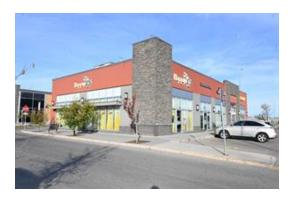

Prominently located in a commercial building at The Gates of Panorama, it is steps away from all your daily shopping needs which guarantees steady traffic. Close to 2 schools, this restaurant holds 40-50 people. The monthly rent without the electricity and the GST amounts to \$7075. This is not a franchise and has great potential. It comes with a well-trained staff of 6 to 8 part-time. The menu can be changed as needed. AC is available. Open 7 days a week. Great exposure with Visible Signage. Ample Parking, There is a Grocery Store, a Bank, a Pharmacy, and several restaurants, various shops all located nearby. Corner unit location 1110 Panatella Blvd N.W.