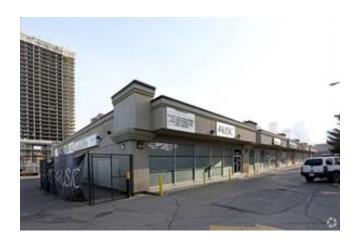

## 1124 10 AVENUE SW FOR LEASE

Commercial Real Estate > Commercial Property for Lease

**Location**Calgary, Alberta

Listing ID: 28937

MLS ID: A2176733

\$6,250

△ SUNIL MALL

**(403)** 590-2233

None Known

Rare 5,000 square foot retail/industrial space available for Lease for under market rents. Located on the corner of 10th avenue and 11th street directly across from the midtown coop in downtown beltline. This space is in shell condition has two bathrooms built out and boasts an open layout and nice finishing's. The building traditionally has very low vacancy and there are only two (2) units available currently. The property has an abundance of parking available for customers and patrons and the space accommodates a variety of uses. Please contact listing realtor or your favorite realtor to book a showing.