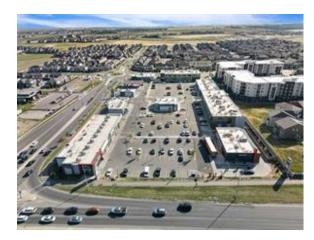

Nearby, Strip Shopping Mall, Visual

Exposure

InclusionsRestrictionsReportsNoneCall ListerCall Lister

Welcome to Cityscape Square, located in one of the fastest growing neighborhoods in NE Calgary. This Business Centre will offer prime shared/individual office space for lease in the heart of the NE. Office sizes range between 90-120 sf. Over 33,000 vehicles per day on Metis Trail offering unrivaled exposure for your business. Access to the shopping center is quick & easy via Metis Trail & Cityscape Drive. Ample surface parking stalls.