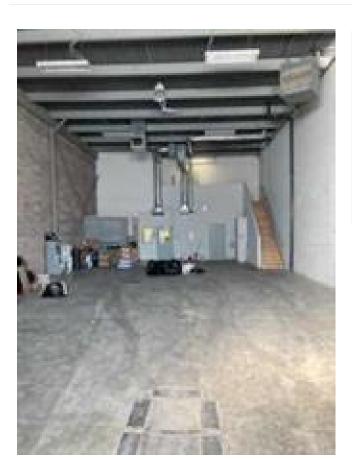

Industrial

Building Area (Sq. Ft.)

2713.00

Foundation

Poured Concrete

Inclusions

None

This warehouse space is strictly rear warehouse with a single office and washroom. Operating costs include all utilities. There is an option for a fenced rear yard for an additional \$500 per month. Lease term preferred is 5 years! All showings by appointment, day time before 4 pm during the work week. Not during evenings and weekends please!