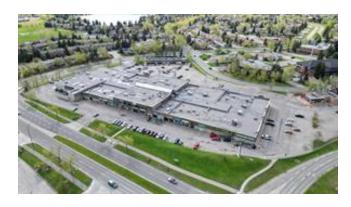

193.61

**Construction Type** 

Concrete

Heating

Central, Natural Gas

Restrictions

Call Lister

LAST REMAINING UNIT MAIN FLOOR RETAIL FULLY LEASED - Fully developed space with private office, coffee station and open plan 2,084 sq. ft. with elevator access to 2nd floor and common washrooms - Excellent opportunity within very active Midnapore Mall just off Macleod Trail South - High vehicle and signage exposure - Strong anchor Tenants create great draw for new Tenant's - High population area, strong household income and close proximity to LRT station - Strong Tenant mix and fully Leased main floor create a great draw to the Centre