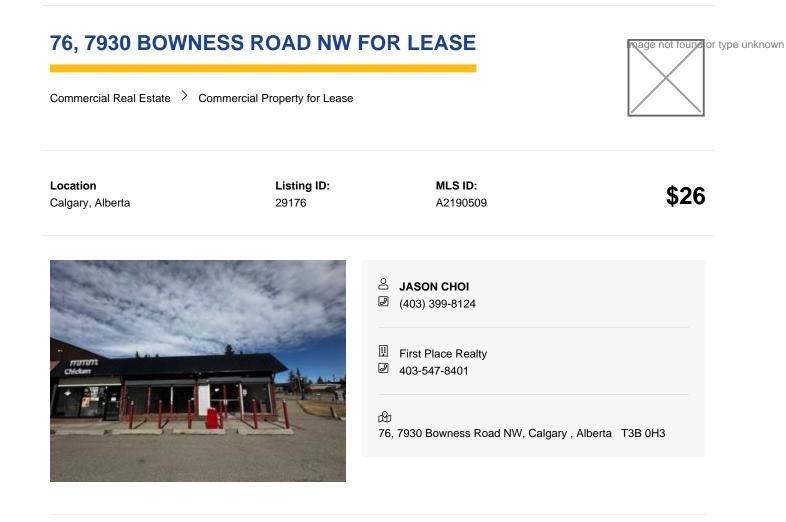

Reports Floor Plans Lease Amount 26.00

Year Built 1963

Property Sub Type Retail

Inclusions None

Located in a high-traffic strip mall just one block from Bowness High School and the Sportsplex, this prime commercial space offers exceptional visibility and accessibility. The property features a spacious parking lot, providing ample customer parking. Surrounded by a diverse mix of well-established businesses—including a bakery, butcher, The Bowness Pub, veterinary clinic, takeout pizza and fried chicken, chiropractor, vape shop, gas station with a convenience store, Pet grooming, and an outreach school—this location benefits from consistent foot traffic and a built-in customer base. With its strategic positioning and strong commercial presence, this retail space presents an outstanding opportunity for businesses seeking high exposure and growth in a dynamic, thriving community.