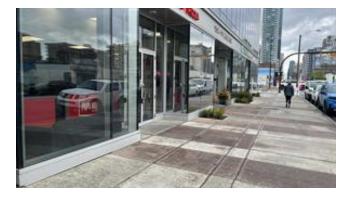

Building Area (Sq. M.)

Get ready to dive into an incredible investment opportunity! Step into the pizza industry with this 1431-square-foot turnkey opportunity. Featuring a fully equipped kitchen, ample storage, and a cozy seating area, this business is ready to serve dine-in, take-out and delivery customers. Located in a high-density, good visibility, accessibility, and close proximity to the Sunalta C-Train Station and surrounded by office/residential condos and rentals buildings. Don't miss this chance to own a fully built restaurant business in an inner city location—contact our office for more details or to schedule a tour!