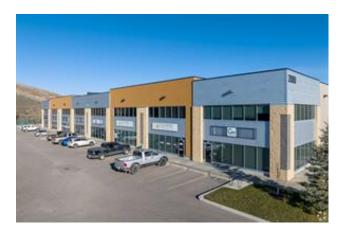

This 3,680 SF industrial warehouse offers a functional layout with 115 ft depth by 32 ft width and a 75 ft clear loading area at the rear, making it ideal for warehousing, distribution, or light manufacturing. The front office space includes three private offices, a reception area, a kitchenette, and a washroom, providing a professional workspace alongside warehouse operations. Built in 2014, this well-maintained property is located in a prime SE industrial area, offering easy access to Barlow Trail SE, Deerfoot Trail SE, and 114th Avenue SE. Its strategic location ensures seamless transportation and logistics, making it a great opportunity for businesses looking to establish or expand their operations. With a modern design and excellent accessibility, this space is well-suited for a variety of industrial uses. Don't miss out on this outstanding opportunity—contact us today for more details or to schedule a viewing!