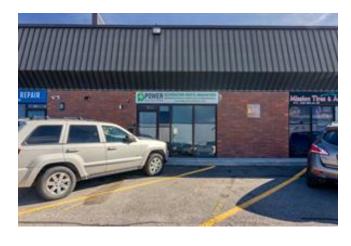

## **11, 2235 30 AVENUE NE FOR SALE**

Commercial Real Estate > Commercial Property for Sale

**Location**Calgary, Alberta

Listing ID:

29328

MLS ID: A2193732

\$549,900

△ JESSICA CHAN

Restrictions
Call Lister

Reports

None

Great Commercial Bay with 1819 square feet on the main level, with high 18 feet ceiling height with 10 feet overhead door for big truck, 770 square feet Mezzanine for office space. Great location near 32 Ave and Airport. Can use it for many types of business, warehouse, auto repair, or machinery shop etc. Please call today for more information.