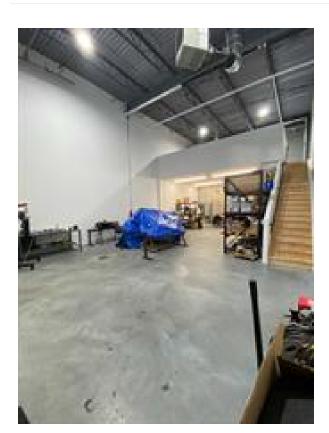

system, 40 gallon hot water tank,

Restrictions

See Remarks

None Known

Reports

Condo/Strata Bylaws, Floor Plans, Legal

Description, Title

Great unit for small businesses or as a toy garage. Premium Telsec construction; precast concrete, EPDM roof, oversized insulated 12' X 14" overhead door, turnkey equipped with CO/NO2 monitoring system, make-up air system, 200 AMPS of power, wheelchair accessible washroom. Unbeatable inner city NE location. Please see brochure in supplements for more information.