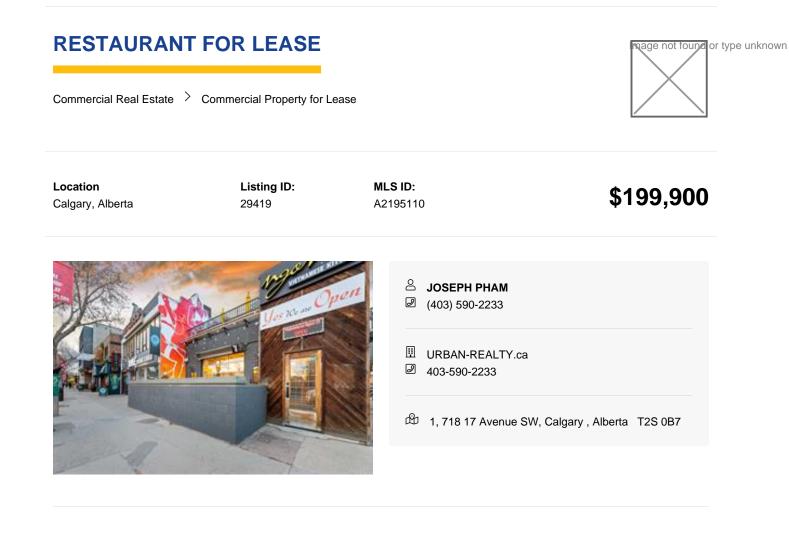

Structure Type Retail

Building Area (Sq. Ft.) 2828.00

Restrictions Landlord Approval

Location, Location, Very well price for this one year young restaurant, 2828 sqft. owner spent over 650K for set up last year, lot of foot traffic, operating for over a year now, fairly busy with a lot of potentials, current net rent is \$9,191.00 per month. Easy to transform to East Indian, Thai's, Japanese's, Korean's Cuisine.