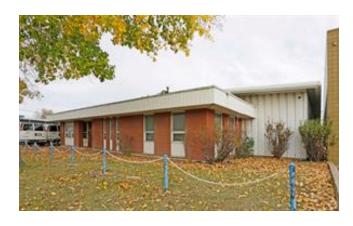

## **404 35 AVENUE NE FOR LEASE**

Commercial Real Estate > Commercial Property for Lease

**Location**Calgary, Alberta

Listing ID: 29575

**MLS ID:** A2197872

\$1,100

**△** MANNY VERDUGO

- CDN Global Advisors Ltd.
- **403-531-4336**
- 404 35 Avenue NE, Calgary , Alberta T2E 2K7

750.00

Building Area (Sq. M.)

69.68

Inclusions

N/A

RestrictionsReportsCall ListerCall Lister

This small main floor office space offers an abundance of natural light. The layout includes three open-concept office divisions, perfect for fostering collaboration, including one washroom. Furniture is negotiable. This office space is just a short walk from a variety of amenities, including restaurants, cafes, retailers, and bus transportation. Located in Greenview Industrial Park, and close proximity to Edmonton Trail NE and 32 Avenue NE. The Monthly Gross Rent is \$1,100 per month, which includes utilities and basic internet.