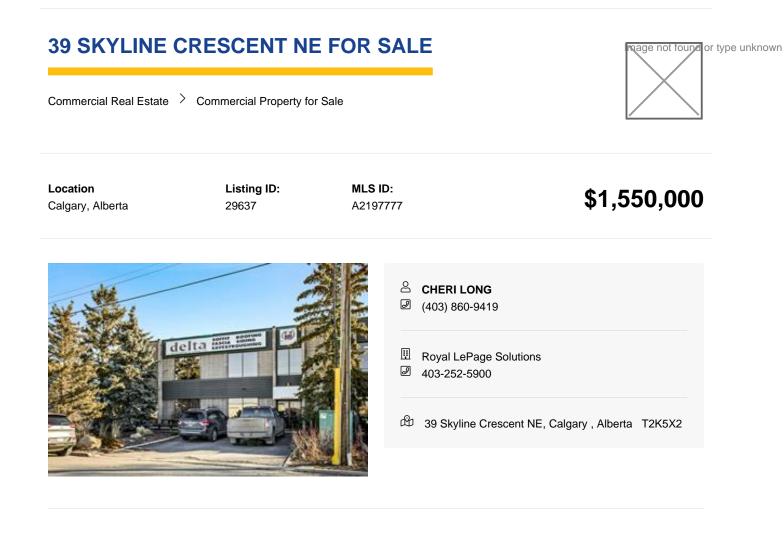

Building Area (Sq. M.) 6713.94

Cooling Central Air

Restrictions None Known

This is a great building with office space on 2 levels and a warehouse with 2 overhead doors, total of 6714 sqft, main level is 4316 sqft(office and warehouse (49.5x48.5)there is a storage mezz area(28.11x24.3)) 2398sqft of 2nd floor office that has a separate entrance from the front of the building. The current tenant has a lease in place for 18 months at market rates.