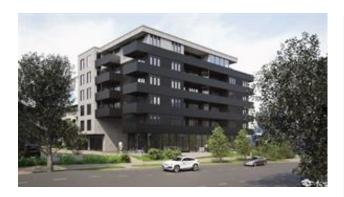

Lot Size (Sq. Ft.)

8400

Restrictions

None Known

Extremely Rare Inner-City Residential Mixed use Land. High visibility facing Edmonton Trail NE, corner lot with back lane with a total of 8424 Square Feet. Currently has a City of Calgary approved Development Permit to build 6 stories and a 49 unit apartment building with amix of LiveWork Units, 1 bedroom and 2 bedroom Units and Underground Parking. Close to Downtown, Bridgeland restaurants and shops. Just steps to many public transit options. Also great for long-term investment with higher potential for appreciation in the best area of the city. Don't miss this rare opportunity to build as purpose built rentals or individual condominiums!