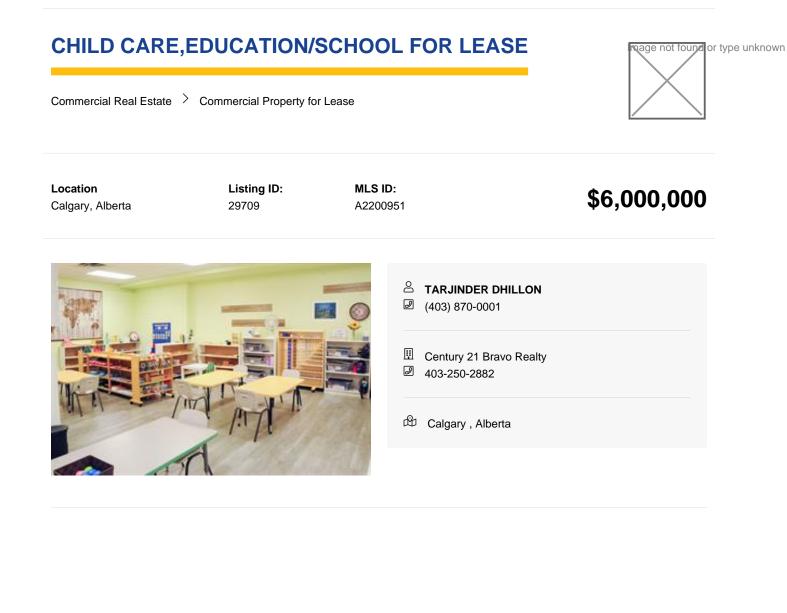

Structure Type Retail

Building Area (Sq. Ft.) 3460.00

Restrictions None Known

Discover a thriving, well-established Childcare business in a prime SW Calgary location. Situated in a well-built building, this facility offers excellent visibility and high exposure. With a licensed capacity of nearly 200 children, the school serves a diverse and growing community, making it a fantastic investment opportunity. Surrounded by a rich demographic, this Childcare facility is positioned for continued success. Don't miss out on this rare chance to own a reputable business in a sought-after area!