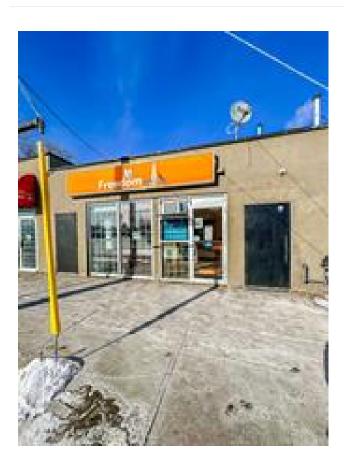

Discover an exceptional Subleasing opportunity at 1601 Centre Street NW Calgary, AB. Unit B offers 560 Sq. Ft. of retail/commercial space on a high visibility corner on Centre Street. Located next to the Central Landmark Shopping Mall, and right off 16th Ave (trans Canada) this unit has exposure to over 19,000 vehicles a day on Centre Street N. There is a great tenant mix at the building and surrounding area that offer high potential for synergistic uses at this unit.